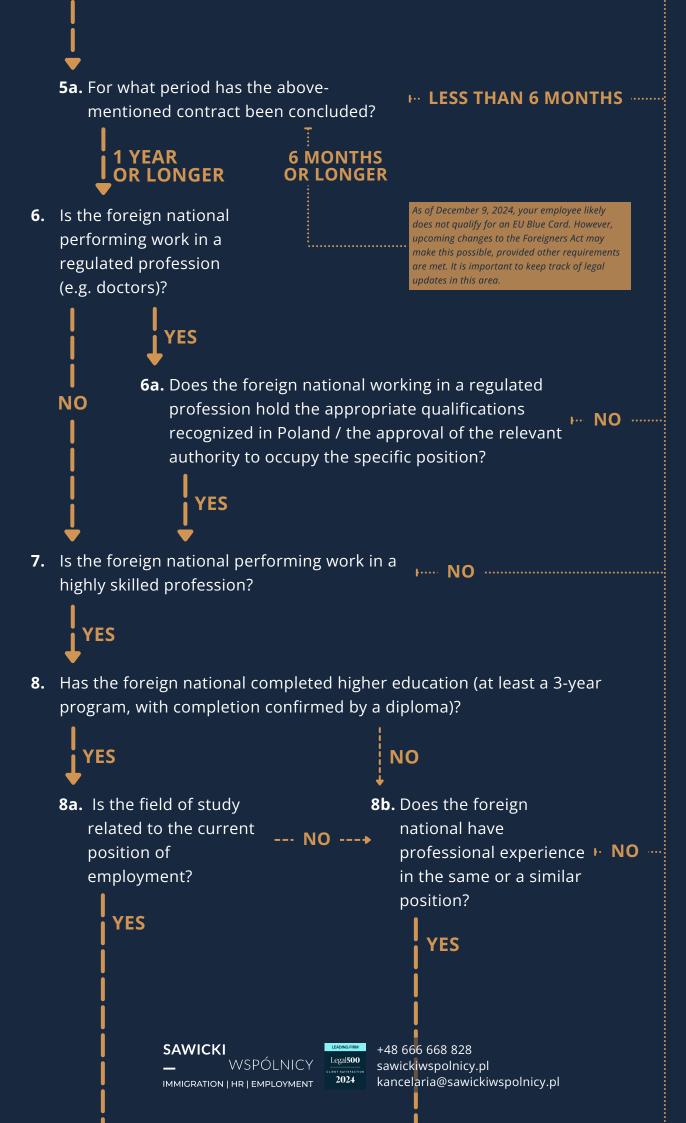

## Can your employee apply for an EU Blue Card?

**9.** Is the foreign national's gross salary in line with the required level to obtain an EU Blue Card (i.e. the salary specified in the contract is not lower than 150% of the average gross wage in the national economy in the year preceding the application, as published by the President of the Central Statistical Office, for example, for applications submitted in 2024, the amount is PLN 10,733.22 gross)?

..... NO .....

10. Your employee meets the key criteria for obtaining an EU Blue Card.

> Currently, your employee likely does not meet the basic requirements to apply for an EU Blue Card. However, each situation is unique, so some details may require further clarification.