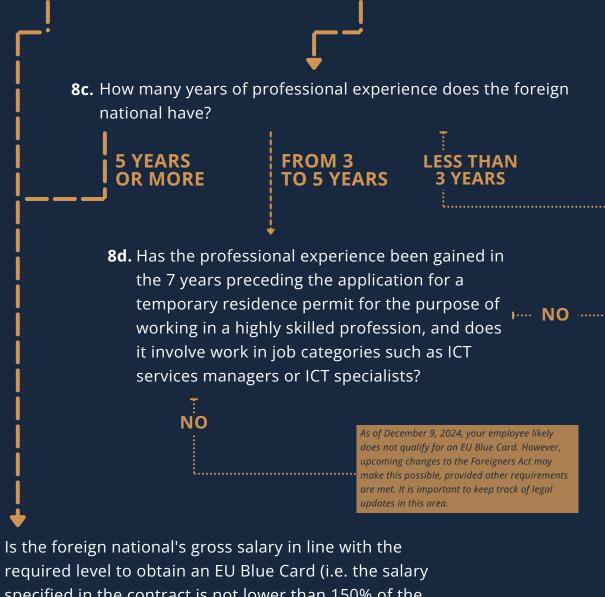

## Can your employee apply for an EU Blue Card?

**9.** Is the foreign national's gross salary in line with the required level to obtain an EU Blue Card (i.e. the salary specified in the contract is not lower than 150% of the average gross wage in the national economy in the year preceding the application, as published by the President of the Central Statistical Office, for example, for applications submitted in 2024, the amount is PLN 10,733.22 gross)?

..... NO .....

10. Your employee meets the key criteria for obtaining an EU Blue Card.

> Currently, your employee likely does not meet the basic requirements to apply for an EU Blue Card. However, each situation is unique, so some details may require further clarification.