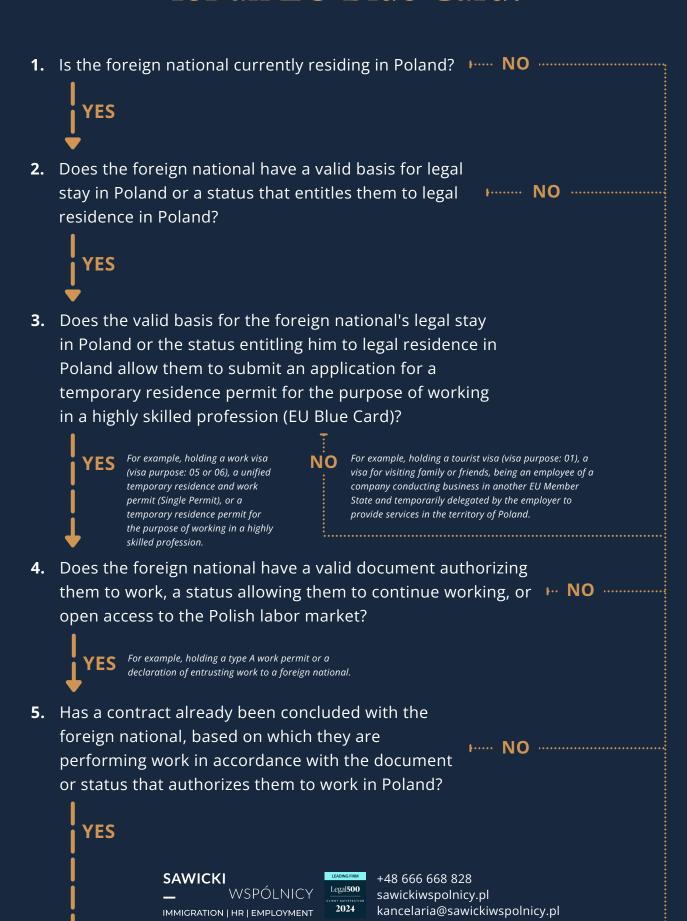

## Can your employee apply for an EU Blue Card?

**9.** Is the foreign national's gross salary in line with the required level to obtain an EU Blue Card (i.e. the salary specified in the contract is not lower than 150% of the average gross wage in the national economy in the year preceding the application, as published by the President of the Central Statistical Office, for example, for applications submitted in 2024, the amount is PLN 10,733.22 gross)?

..... NO .....

10. Your employee meets the key criteria for obtaining an EU Blue Card.

> Currently, your employee likely does not meet the basic requirements to apply for an EU Blue Card. However, each situation is unique, so some details may require further clarification.